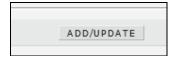

3. Scroll Down to the bottom of the page, and Click the ADD/UPDATE button:

4. Click OK to the below message, then Close and Re-Open Document Producer.