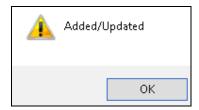

3. Scroll Down to the bottom of the page, and Click the ADD/UPDATE button:

4. Click OK to the below message, then Close and Re-Open Document Producer.