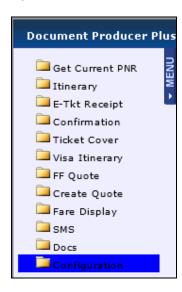

## **The Update Procedure is below:**

1. Open Document Producer, and click the Configuration Tab in the Menu:

2. Scroll down to the System Set Up Section.
Change the VAT PERCENTAGE to **15.50** (Fifteen Point Five Zero) as shown below: