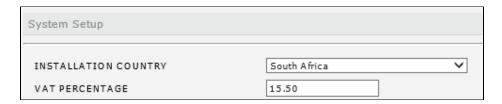

## **The Update Procedure is below:**

1. Open Document Producer, and click the Configuration Tab in the Menu:

2. Scroll down to the System Set Up Section.
Change the VAT PERCENTAGE to **15.50** (Fifteen Point Five Zero) as shown below: